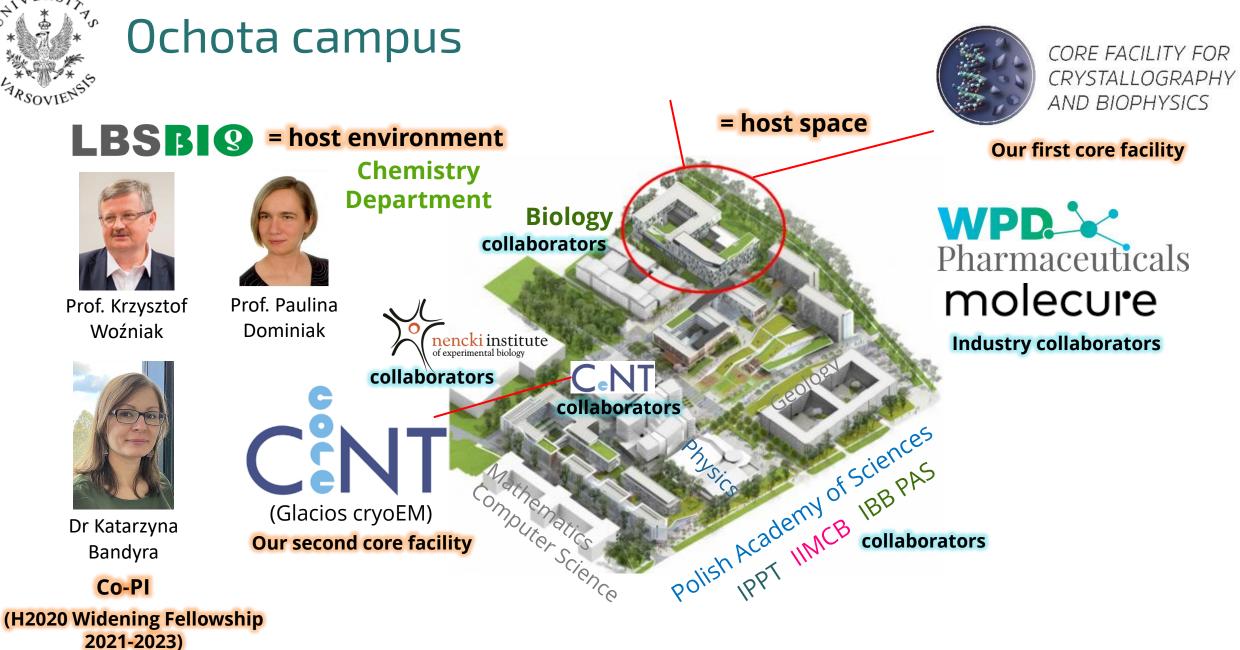

### Supervision structure

Crystallography, methods development Chemistry & computational

(& several other junior PIs with their group members)

Prof. Paulina Dominiak

Prof. Krzysztof Woźniak

(Glacios cryoEM)

Structural biology, proteins, RNA metabolism Wet-lab biology & biochemistry

Dr Maria Górna

3-6 team members

17 publications 2 patent applications since 2015

Dr Katarzyna Bandyra 1-5 team members

4 publications since 2021