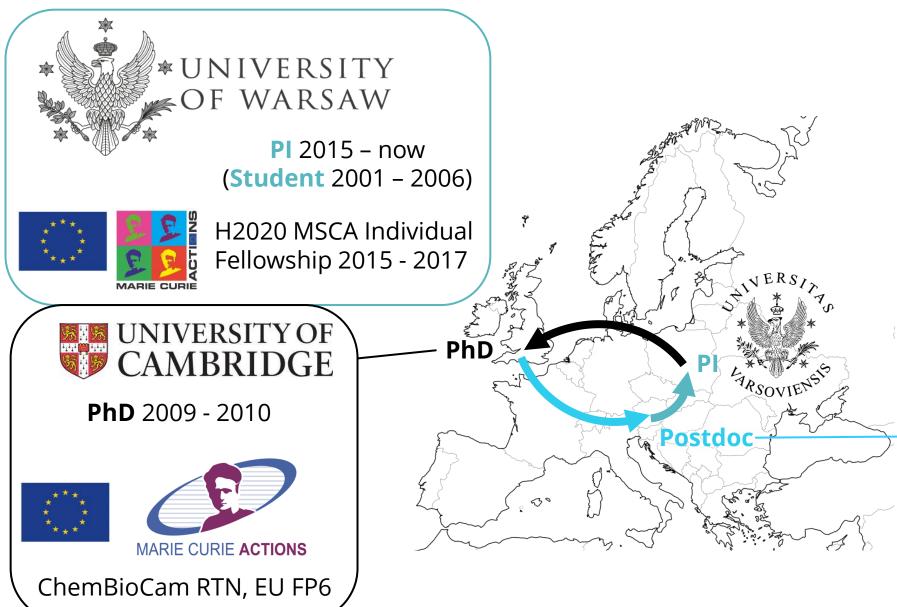

# My mobility history

# How did I become a fellow and then a PI?

2013 a phone call from Krzysztof Woźniak: new centres opening at UW – too early for me...
IV 2014 invited by KW to speak at a conference at the newly opened CNBCh UW
V 2014 decision to come back to structural biology and Poland – looking for research topics
V 2014 -... writing proposals, arranging collaborators. Krzysztof Woźniak = future supervisor
IX 2014 won Adiunkt job at the Department of Chemistry
II 2015 MSCA-IF – good news! Complementary setting: a biologist at the chemistry department

ll 2015 leave CeMM

•••

IV 2015 start working at UW

more good news in 2015:

- SONATA grant, National Science Centre, Poland
- LIDER grant, National Centre for Research and Development, Poland
- EMBO Installation Grant

...and this was only the beginning

UNIVERSITY OF CAMBRIDGE